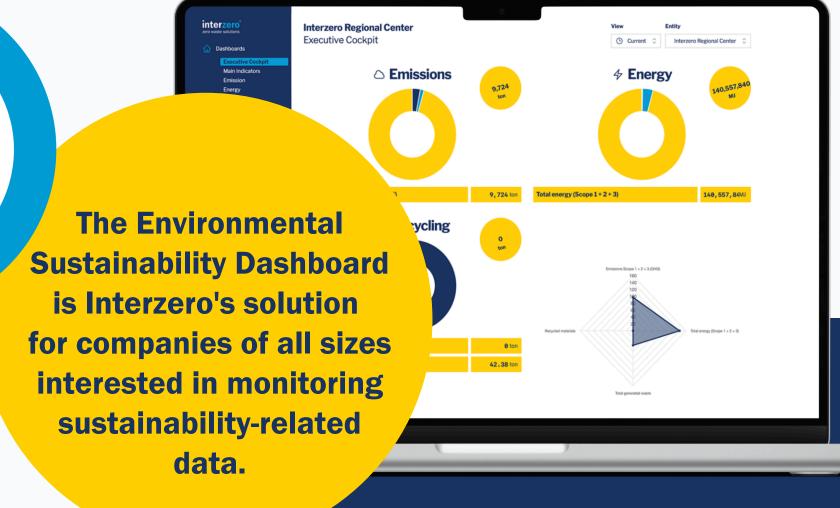

# Why is this right solution?

Environmental Sustainability Dashboard plays a crucial role in helping companies review their environmental performance and take informed decisions.

## **Interzero Consulting**

By analyzing key environmental metrics, Interzero can identify inefficiencies, improve the company's sustainability efforts, set goals, track progress and improve the overall environmental strategy.